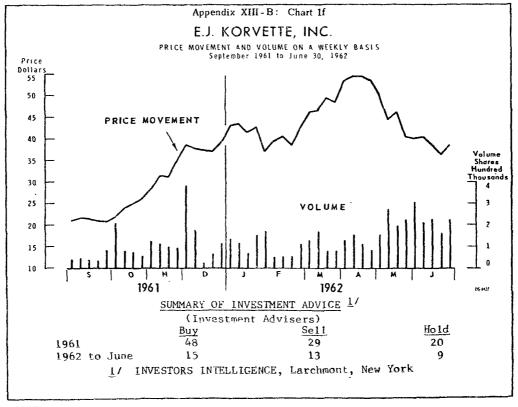

Table XIII-14f.—Round-lot purchases and sales of 8 selected stocks by members classified by type of member (19 selected days, 1961-62)

E. J. KORVETTE, INC.

|                                                                                     | Reported                                                                                                                                                                | All m                                                                                                                                          | embers                                                                                                                                       | Spec                                                                                                                                               | ialist <b>s</b>                                                                                                                           | Floor                                                                                | traders                                                                                                                | Member                                                                                                                           | s off-floor                                                                                                             | Odd-lot                                                                                                | dealers                                                                            |
|-------------------------------------------------------------------------------------|-------------------------------------------------------------------------------------------------------------------------------------------------------------------------|------------------------------------------------------------------------------------------------------------------------------------------------|----------------------------------------------------------------------------------------------------------------------------------------------|----------------------------------------------------------------------------------------------------------------------------------------------------|-------------------------------------------------------------------------------------------------------------------------------------------|--------------------------------------------------------------------------------------|------------------------------------------------------------------------------------------------------------------------|----------------------------------------------------------------------------------------------------------------------------------|-------------------------------------------------------------------------------------------------------------------------|--------------------------------------------------------------------------------------------------------|------------------------------------------------------------------------------------|
| Date                                                                                | NYSE<br>volume                                                                                                                                                          | Shares                                                                                                                                         | Percent of reported volume                                                                                                                   | Shares                                                                                                                                             | Percent of reported volume                                                                                                                | Shares                                                                               | Percent of reported volume                                                                                             | Shares                                                                                                                           | Percent of<br>reported<br>volume                                                                                        | Shares                                                                                                 | Percent of reported volume                                                         |
|                                                                                     |                                                                                                                                                                         |                                                                                                                                                |                                                                                                                                              |                                                                                                                                                    |                                                                                                                                           | Purchases                                                                            |                                                                                                                        |                                                                                                                                  |                                                                                                                         |                                                                                                        | <u> </u>                                                                           |
| 1961—Nov. 3 6 15 16 17 1962—Jan. 29 30 Mar. 15 16 Apr. 27 30 May 1 11 14 June 14 15 | 7, 000<br>8, 300<br>7, 800<br>10, 800<br>7, 100<br>58, 900<br>24, 500<br>12, 900<br>9, 700<br>14, 700<br>16, 700<br>52, 800<br>27, 900<br>73, 700<br>59, 100<br>55, 600 | 2, 300<br>2, 000<br>3, 800<br>2, 400<br>1, 600<br>18, 600<br>5, 800<br>4, 900<br>6, 900<br>21, 100<br>12, 000<br>25, 200<br>22, 000<br>17, 100 | 32. 9<br>24. 1<br>48. 7<br>22. 2<br>22. 5<br>31. 6<br>23. 7<br>38. 0<br>38. 1<br>33. 3<br>41. 3<br>40. 0<br>43. 0<br>34. 2<br>37. 2<br>30. 8 | 1, 200<br>1, 000<br>2, 400<br>900<br>1, 200<br>5, 500<br>2, 200<br>2, 800<br>1, 400<br>2, 800<br>13, 500<br>5, 900<br>14, 700<br>15, 000<br>9, 200 | 17. 2<br>12. 1<br>30. 7<br>8. 3<br>16. 9<br>9. 4<br>9. 0<br>21. 8<br>14. 4<br>16. 3<br>16. 7<br>25. 6<br>21. 2<br>20. 0<br>25. 4<br>16. 6 | 200  700 1, 300 100 3, 700 700 1, 200 300 500 800 3, 100 3, 200 4, 500 2, 500 4, 600 | 2. 9<br>9. 0<br>12. 1<br>1. 4<br>6. 3<br>2. 8<br>9. 3<br>3. 1<br>3. 4<br>4. 8<br>5. 9<br>11. 4<br>6. 1<br>4. 2<br>8. 3 | 100<br>200<br>200<br>100<br>8, 800<br>1, 500<br>600<br>900<br>1, 600<br>3, 300<br>4, 100<br>1, 900<br>3, 800<br>3, 200<br>2, 900 | 1. 4<br>2. 4<br>2. 6<br>1. 4<br>14. 9<br>6. 2<br>4. 6<br>9. 3<br>10. 9<br>19. 8<br>7. 8<br>6. 8<br>5. 1<br>5. 4<br>5. 2 | 800<br>800<br>500<br>200<br>200<br>600<br>1, 400<br>1, 100<br>400<br>1, 000<br>2, 200<br>1, 300<br>400 | 11. 4<br>9. 6<br>6. 4<br>1. 8<br>2. 8<br>1. 0<br>5. 7<br>2. 3<br>11. 3<br>2. 7<br> |
| May 28                                                                              | 27, 969<br>63, 500<br>102, 600<br>85, 900                                                                                                                               | 9, 644<br>14, 000<br>32, 900<br>33, 200                                                                                                        | 34. 5<br>22. 0<br>32. 1<br>38. 7                                                                                                             | 5, 131<br>8, 800<br>22, 500<br>18, 200                                                                                                             | 18. 4<br>13. 8<br>21. 9<br>21. 2                                                                                                          | 1, 712<br>2, 200<br>5, 500<br>2, 300                                                 | 6. 1<br>3. 5<br>5. 4<br>2. 7                                                                                           | 2, 075<br>2, 800<br>4, 300<br>2, 500                                                                                             | 7. 4<br>4. 4<br>4. 2<br>2. 9                                                                                            | 725<br>200<br>600<br>10, 200                                                                           | 2. 6<br>. 3<br>. 6<br>11. 9                                                        |

|                    |         |                               |                  |                               |              | Sales            |              |                  |             |                                                                      |            |
|--------------------|---------|-------------------------------|------------------|-------------------------------|--------------|------------------|--------------|------------------|-------------|----------------------------------------------------------------------|------------|
| 1961—Nov. 3        | 7.000   | 1, 100                        | 15.7             | 800                           | 11.4         | -                |              | 300              | 8.4<br>8.0  | 90.                                                                  | -          |
| 15                 | 2.800   | 25.0                          | 30.8             | 1.800                         | 12.5         | 400              | 5.1          | 800              | 900         | 36                                                                   | 1.3        |
| 1000 Total 1000    | 7, 100  | ; c;                          | 29.6             | 400                           | 19.8         | 200              | 6.2          | 28               |             | , 200<br>200<br>200<br>200<br>200<br>200<br>200<br>200<br>200<br>200 | 4; C;      |
| 30                 | 24, 500 | 7,000                         | %<br>%<br>%<br>% | 4, 100                        | 17.1         | 4.<br>800<br>900 | 20 PC        | 2, 700           | 4. α<br>6 c | 300                                                                  | ĸ.         |
| Mar. 15            | 12, 900 | 3.800                         | 30.2             | 9,600                         | 28.0         | 800              | 100          |                  |             | 200                                                                  | 1.5        |
| Apr. 27            | 14, 700 | 6:300                         | 42.9             | 000                           | 8.           | 200              | 4.00         |                  | 14.3        | 500                                                                  | 3.4        |
| May 1              | 52.800  | 18, 300                       | 31.7             | 9.200                         | 18.6         |                  | ω 4.<br>⊕ ⊝  |                  | 14.4        | 100                                                                  | 9.6        |
| 11                 | 27, 900 | 10, 700                       | 38.4             | 5, 500                        | 19.7         |                  | 11.9         |                  | 4.6         | 400                                                                  | 1.4        |
| June 1             | 59, 100 | 15,200                        | 25.7             | 9,900                         | 16.8         | 2, 4, 2,         | တ် က         | 2, 800           |             | 200                                                                  | <br>8.     |
| 19:                | 55, 600 | 18,000                        | 32.4             | 10, 200                       | 18.3         |                  | 5.8          |                  | 7.2         | 009                                                                  | 1.1        |
| Average, 16 days   | 27, 969 | 9.000                         | 32.2             | 5, 256                        | 18.9         | 1, 574           | 5.6          | 1.819            | 6.5         | 350                                                                  | 1.2        |
| May 28<br>29<br>31 | 63, 500 | 19. 000<br>35. 600<br>25. 800 | 34.7             | 12. 000<br>24. 700<br>15. 800 | 19.0<br>24.1 | 1,800            | 9,4,0<br>000 | 4. 300<br>3, 500 | ი.<br>1240  | 3, 300                                                               | 1.4<br>3.2 |
|                    |         |                               | 2                | 000.01                        | 10.1         | 000 '            | ó            | 3                | <br>n       |                                                                      |            |