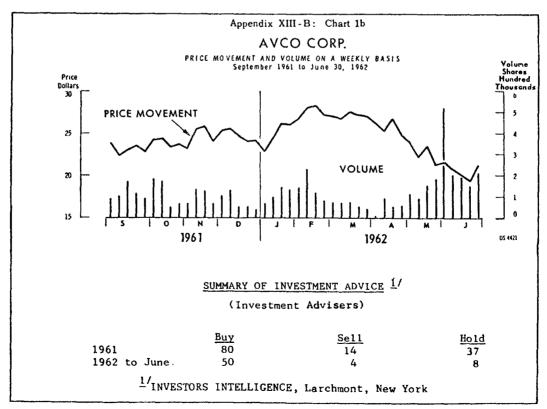

sales" reported in tables 12 and 15 include all stock sales effected in round lots, but they exclude transactions in rights and warrants. These figures are provided by the NYSE and appear in the SEC Statistical Bulletin under the heading "Round Lot Stock Transactions on the New York Stock Exchange."

In various tables, reference is made to "reported NYSE volume." This refers to the volume reported on the NYSE ticker tape. As noted above, total roundlot sales effected on the Exchange are ordinarily larger than the round lots reported on the ticker inasmuch as the ticker, or "reported" volume, fails to include certain types of round-lot transactions, which generally range from 5 to 10 percent of total round-lot sales.

# APPENDIX XIII-B

PRICE MOVEMENT AND VOLUME IN EIGHT SELECTED STOCKS













XIII-AB-3





APPENDIX XIII-B: Table 1a.—Volume and prices of 8 selected stocks (19 selected days, 1961-62)

| AMERICAN TELEPHONE & TELEGR | APH. | CO. |
|-----------------------------|------|-----|
|-----------------------------|------|-----|

|                           | Reported<br>NYSE                                                                                                                            |                                                                                                                   |                                                                                                                                                                                                                                        | Prices