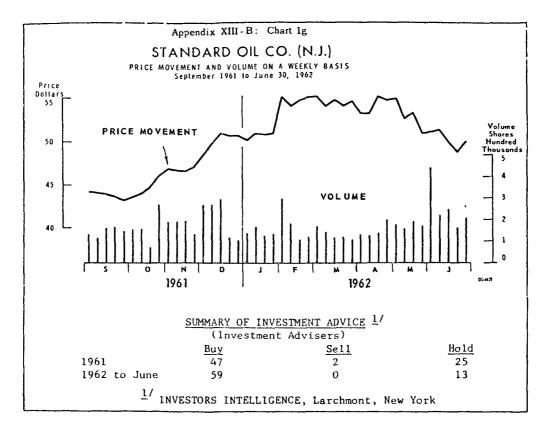

Table XIII-14g.—Round-lot purchases and sales of 8 selected stocks by members classified by type of member (19 selected days, 1961-62)

STANDARD OIL CO. (NEW JERSEY)

|                  | Reported                                                                                                                                                          | All me                                                                                                                                            | embers                                                                                                                                    | Spec                                                                                                                                      | ialists                                                                                                  | Floor                                                                                       | raders                                                                       | Member                                                                                                                    | s off-floor                                                                                                          | Odd-lot                                                                       | dealers                                       |
|------------------|-------------------------------------------------------------------------------------------------------------------------------------------------------------------|---------------------------------------------------------------------------------------------------------------------------------------------------|-------------------------------------------------------------------------------------------------------------------------------------------|-------------------------------------------------------------------------------------------------------------------------------------------|----------------------------------------------------------------------------------------------------------|---------------------------------------------------------------------------------------------|------------------------------------------------------------------------------|---------------------------------------------------------------------------------------------------------------------------|----------------------------------------------------------------------------------------------------------------------|-------------------------------------------------------------------------------|-----------------------------------------------|
| Date             | NYSE<br>volume                                                                                                                                                    | Shares                                                                                                                                            | Percent of reported volume                                                                                                                | Shares                                                                                                                                    | Percent of reported volume                                                                               | Shares                                                                                      | Percent of<br>reported<br>volume                                             | Shares                                                                                                                    | Percent of reported volume                                                                                           | Shares                                                                        | Percent of reported volume                    |
|                  |                                                                                                                                                                   |                                                                                                                                                   |                                                                                                                                           |                                                                                                                                           |                                                                                                          | Purchases                                                                                   |                                                                              |                                                                                                                           |                                                                                                                      |                                                                               |                                               |
| 1961—Nov. 3      | 34, 100<br>48, 400<br>40, 000<br>35, 200<br>45, 800<br>57, 600<br>34, 600<br>19, 500<br>35, 600<br>38, 200<br>44, 700<br>33, 800<br>62, 100<br>48, 500<br>56, 800 | 6,700<br>7,900<br>3,400<br>6,100<br>7,800<br>16,200<br>12,400<br>9,100<br>1,400<br>4,600<br>4,100<br>4,500<br>2,700<br>13,600<br>12,100<br>13,300 | 19. 6<br>16. 3<br>8. 5<br>17. 3<br>17. 0<br>35. 4<br>21. 5<br>26. 3<br>7. 2<br>12. 9<br>10. 7<br>10. 1<br>8. 0<br>21. 9<br>25. 0<br>23. 4 | 1, 300<br>1, 900<br>1, 000<br>2, 400<br>5, 000<br>4, 700<br>3, 100<br>1, 300<br>2, 700<br>1, 800<br>2, 700<br>10, 560<br>4, 600<br>7, 700 | 3.8<br>3.9<br>2.5<br>6.8<br>10.9<br>11.4<br>8.2<br>9.0<br>6.7<br>9.5<br>4.9<br>6.0<br>5.3<br>16.9<br>9.5 | 2, 500<br>1, 400<br>2, 700<br>100<br>600<br>300<br>1, 100<br>400<br>700<br>3, 200<br>1, 400 | 1, 2<br>5, 5<br>2, 4<br>7, 8<br>1, 7<br>2, 5<br>1, 2<br>1, 2<br>1, 6<br>2, 5 | 800<br>1, 100<br>600<br>200<br>1, 000<br>7, 700<br>6, 300<br>3, 300<br>1, 600<br>700<br>500<br>2, 400<br>1, 300<br>3, 500 | 2. 3<br>2. 3<br>1. 5<br>.6<br>2. 2<br>16. 8<br>10. 9<br>9. 5<br>1. 7<br>4. 2<br>1. 6<br>1. 5<br>3. 9<br>2. 7<br>6. 2 | 4, 600<br>4, 300<br>1, 800<br>3, 500<br>1, 800<br>800<br>300<br>3, 000<br>700 | 13. 5<br>8. 9<br>4. 5<br>9. 9<br>3. 9<br>1. 7 |
| Average, 16 days | 42, 538                                                                                                                                                           | 7, 869                                                                                                                                            | 18. 5                                                                                                                                     | 3,656                                                                                                                                     | 8. 7                                                                                                     | 937                                                                                         | 2. 2                                                                         | 1, 975                                                                                                                    | 4.6                                                                                                                  | 1,300                                                                         | 3. 0                                          |
| May 28           | 148, 200<br>140, 700<br>99, 700                                                                                                                                   | 38, 200<br>27, 000<br>25, 200                                                                                                                     | 25. 8<br>19. 2<br>25. 3                                                                                                                   | 23, 300<br>17, 600<br>5, 200                                                                                                              | 15. 7<br>12. 6<br>5. 2                                                                                   | 10,700<br>1,600<br>1,900                                                                    | 7. 2<br>1. 1<br>1. 9                                                         | 3,700<br>3,400<br>2,000                                                                                                   | 2. 6<br>2. 4<br>2. 0                                                                                                 | 500<br>4, 400<br><b>1</b> 6, 100                                              | 3.1<br>16.2                                   |