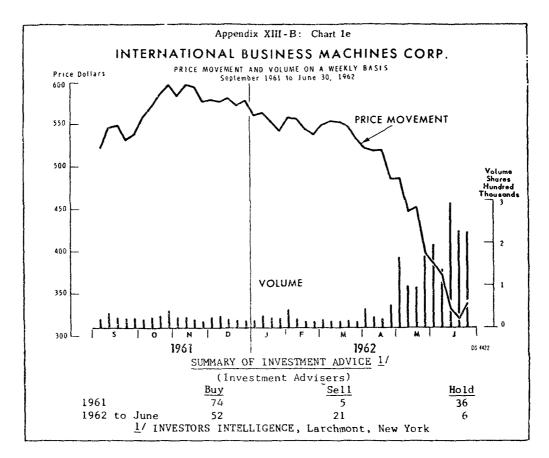

Table XIII-14e.—Round-lot purchases and sales of 8 selected stocks by members classified by type of member (19 selected days, 1961-62)

INTERNATIONAL BUSINESS MACHINES CORP.

|                                                                                     | Reported                                                                                                                                        | All me                                                                                                                                     | embers                                                                                                                                   | Spec                                                                                                                             | ialists                                                                                                                             | Floor                                                                               | traders                    | Member                                                                                  | s off-floor                                                                          | Odd-lot                                                                                                                                            | t dealers                                                                                                                                |
|-------------------------------------------------------------------------------------|-------------------------------------------------------------------------------------------------------------------------------------------------|--------------------------------------------------------------------------------------------------------------------------------------------|------------------------------------------------------------------------------------------------------------------------------------------|----------------------------------------------------------------------------------------------------------------------------------|-------------------------------------------------------------------------------------------------------------------------------------|-------------------------------------------------------------------------------------|----------------------------|-----------------------------------------------------------------------------------------|--------------------------------------------------------------------------------------|----------------------------------------------------------------------------------------------------------------------------------------------------|------------------------------------------------------------------------------------------------------------------------------------------|
| Date                                                                                | NYSE<br>volume                                                                                                                                  | Shares                                                                                                                                     | Percent of reported volume                                                                                                               | Shares                                                                                                                           | Percent of reported volume                                                                                                          | Shares                                                                              | Percent of reported volume | Shares                                                                                  | Percent of reported volume                                                           | Shares                                                                                                                                             | Percent of reported volume                                                                                                               |
|                                                                                     |                                                                                                                                                 |                                                                                                                                            |                                                                                                                                          |                                                                                                                                  |                                                                                                                                     | Purchases                                                                           |                            |                                                                                         |                                                                                      |                                                                                                                                                    |                                                                                                                                          |
| 1961—Nov. 3 6 15 16 17 1962—Jan. 29 30 Mar. 15 16 Apr. 27 30 May 1 11 14 June 14 15 | 5, 400<br>7, 300<br>4, 600<br>3, 800<br>3, 400<br>7, 800<br>9, 900<br>21, 800<br>21, 800<br>70, 900<br>25, 300<br>36, 400<br>89, 100<br>84, 400 | 3, 200<br>5, 000<br>2, 000<br>2, 300<br>3, 000<br>5, 500<br>2, 000<br>400<br>9, 800<br>15, 900<br>30, 200<br>11, 300<br>40, 300<br>31, 200 | 59. 3<br>68. 5<br>43. 5<br>52. 6<br>67. 6<br>38. 5<br>55. 6<br>60. 6<br>18. 2<br>45. 0<br>50. 8<br>42. 6<br>44. 6<br>7<br>53. 8<br>45. 2 | 400<br>1, 100<br>800<br>600<br>700<br>1, 600<br>500<br>100<br>2, 600<br>2, 300<br>3, 000<br>1, 700<br>3, 100<br>3, 600<br>3, 100 | 7. 4<br>15. 1<br>17. 4<br>15. 8<br>17. 6<br>9. 0<br>16. 2<br>15. 1<br>4. 5<br>11. 9<br>7. 3<br>4. 2<br>6. 7<br>8. 5<br>4. 0<br>3. 7 | 200<br>600<br>4, 200<br>9, 600<br>16, 800<br>4, 200<br>6, 900<br>25, 700<br>14, 700 |                            | 100<br>100<br>400<br>400<br>1,000<br>1,600<br>3,000<br>1,800<br>2,400<br>7,000<br>6,100 | 1. 4<br>2. 2<br>5. 1<br>4. 0<br>4. 6<br>5. 1<br>4. 2<br>7. 1<br>6. 6<br>7. 8<br>7. 2 | 2, 800<br>3, 800<br>1, 100<br>1, 400<br>1, 700<br>1, 700<br>2, 900<br>1, 500<br>2, 000<br>2, 400<br>7, 400<br>3, 600<br>7, 200<br>4, 000<br>7, 300 | 51. 9<br>52. 0<br>23. 9<br>36. 8<br>50. 0<br>21. 9<br>29. 3<br>45. 5<br>13. 7<br>9. 2<br>7. 7<br>10. 4<br>14. 3<br>19. 8<br>4. 5<br>8. 7 |
| Average, 16 days                                                                    | 25, 431                                                                                                                                         | 11, 481                                                                                                                                    | 45. 1                                                                                                                                    | 1, 612                                                                                                                           | 6. 3                                                                                                                                | 5, 181                                                                              | 20. 4                      | 1, 493                                                                                  | 5. 9                                                                                 | 3, 194                                                                                                                                             | 12. 5                                                                                                                                    |
| May 28                                                                              | 57, 600<br>51, 500<br>55, 100                                                                                                                   | 18, 800<br>15, 200<br>18, 000                                                                                                              | 32. 6<br>29. 5<br>32. 7                                                                                                                  | 3,900<br>3,800<br>1,000                                                                                                          | 6. 8<br>7. 4<br>1. 8                                                                                                                | 9, 800<br>5, 000<br>3, 400                                                          | 17. 0<br>9. 7<br>6. 2      | 2,800<br>500<br>1,500                                                                   | 4. 8<br>1. 0<br>2. 7                                                                 | 2,300<br>5,900<br>12,100                                                                                                                           | 4. 0<br>11. 4<br>22. 0                                                                                                                   |

|       |             | 200 4.3<br>100 2.6       | <u> </u>                    | ····    | <del>-</del>                  | 200 11.5<br>800 11.0<br>800 8.0 | 868 7.4          | 500 13.0<br>800 15.1<br>200 4.0 |
|-------|-------------|--------------------------|-----------------------------|---------|-------------------------------|---------------------------------|------------------|---------------------------------|
|       |             |                          |                             | ·       |                               | <b>4</b> ,∞,∞,                  | 1,               | 2,2,91                          |
|       | 3.7         | 6.5                      | 1.3                         | 5.0     | 0.4.0;<br>0.2.1.0;            | က် လေ့ လ<br>လေ့ လေ့ လ           | 5.2              | 8.1.4.<br>72.19.                |
|       | 200         | 300                      | 100<br>800                  |         |                               | 3,500<br>5,700                  | 1, 324           | 2, 000<br>800<br>2, 700         |
|       |             |                          | 5.0                         | 16.6    |                               | 26.6<br>23.2                    | 20.9             | 19.1<br>9.9<br>11.3             |
| Sales |             | [                        | 500                         |         | 7,400<br>18,000<br>5,600      | 23, 700<br>19, 600              | 5,305            | 11,000<br>5,100<br>6,200        |
|       | 5.6<br>15.1 | 15.00                    | 15.8                        | 9.18    | 9.4.0                         |                                 | 6.0              | 5.4.0;<br>85.4                  |
|       | 300         | 009                      | 1,1                         |         |                               | 3, 400<br>3, 400<br>3, 300      | 1, 543           | 4, 200<br>2, 400<br>1, 300      |
|       | 9. 2.       | 23.9<br>18.4             | 19.2<br>35.4<br>12.1        |         | 44.7<br>38.7<br>42.7          | 42.0<br>45.3<br>41.9            | 39. 5            | 42.9<br>30.9<br>22.5            |
|       | 1.100       | 1, 100                   | 3, 500<br>400               | 7,200   | 14,000<br>27,500<br>10,800    | 15, 300<br>40, 400<br>35, 400   | 10,044           | 24, 700<br>15, 900<br>12, 400   |
|       | 5,400       | 3, 800<br>3, 800<br>4,00 | 7,800<br>9,900<br>3,300     | 21,800  | 31, 300<br>70, 900<br>25, 300 | 36, 400<br>89, 100<br>84, 400   | 25, 431          | 57, 600<br>51, 500<br>55, 100   |
|       | 1961—Nov. 3 | 15<br>16<br>17           | Jan. 29.<br>30.<br>Mar. 15. | Apr. 27 | 11                            | June 14<br>15                   | Average, 16 days | May 28<br>29<br>31              |
|       | 1961-Nov.   |                          | 1962—Jan. 3<br>Mar. 1       | Apr.    | May 1                         | June 1                          | Average, 16      | May 2                           |