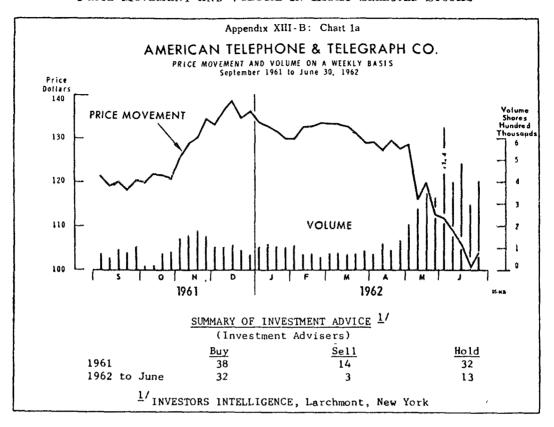

t sales" reported in tables 12 and 15 include all stock sales effected in round lots, but they exclude transactions in rights and warrants. These figures are provided by the NYSE and appear in the SEC Statistical Bulletin under the heading "Round Lot Stock Transactions on the New York Stock Exchange."

In various tables, reference is made to "reported NYSE volume." This refers to the volume reported on the NYSE ticker tape. As noted above, total roundlot sales effected on the Exchange are ordinarily larger than the round lots reported on the ticker inasmuch as the ticker, or "reported" volume, fails to include certain types of round-lot transactions, which generally range from 5 to 10 percent of total round-lot sales.

# APPENDIX XIII-B

PRICE MOVEMENT AND VOLUME IN EIGHT SELECTED STOCKS













XIII-AB-3





APPENDIX XIII-B: Table 1a.—Volume and prices of 8 selected stocks (19 selected days, 1961-62)

| AMERICAN TELEPHONE & TELEGR | APH. | CO. |
|-----------------------------|------|-----|
|-----------------------------|------|-----|

|                           | Reported<br>NYSE                                                                                                                            |                                                                                                                   |                                                                                                                                                                                                                                        | Prices