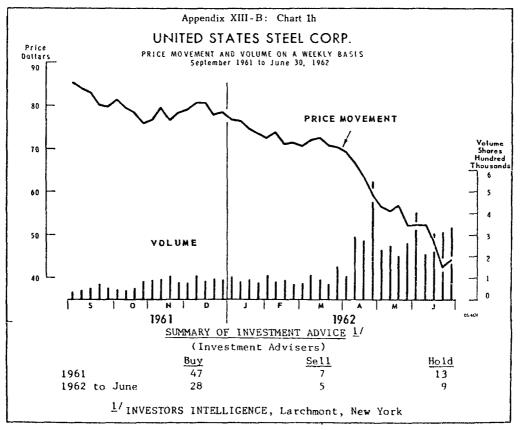

es 12 and 15 include all stock sales effected in round lots, but they exclude transactions in rights and warrants. These figures are provided by the NYSE and appear in the SEC Statistical Bulletin under the heading "Round Lot Stock Transactions on the New York Stock Exchange."

In various tables, reference is made to "reported NYSE volume." This refers to the volume reported on the NYSE ticker tape. As noted above, total roundlot sales effected on the Exchange are ordinarily larger than the round lots reported on the ticker inasmuch as the ticker, or "reported" volume, fails to include certain types of round-lot transactions, which generally range from 5 to 10 percent of total round-lot sales.

# APPENDIX XIII-B

PRICE MOVEMENT AND VOLUME IN EIGHT SELECTED STOCKS













XIII-AB-3





APPENDIX XIII-B: Table 1a.—Volume and prices of 8 selected stocks (19 selected days, 1961-62)

| AMERICAN TELEPHONE & TELEGR | APH. | CO. |
|-----------------------------|------|-----|
|-----------------------------|------|-----|

|                           | Reported<br>NYSE                                                                                                                            |                                                                                                                   |                                                                                                                                                                                                                                        | Prices