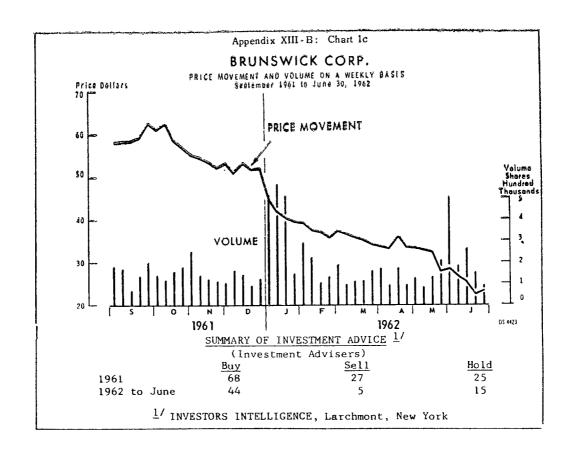

Table XIII-14c.—Round-lot purchases and sales of 8 selected stocks by members classified by type of member (19 selected days, 1961-62)

BRUNSWICK CORP.

|                                                                                     | Reported                                                                                                        | All me                                                                                                                                                            | embers                                                                                                                              | Spec                                                                                                 | alists                                                                                                                           | Floor                                                                                              | traders                                                                                     | Member                                                                                    | s off-floor                                                                                               | Odd-lot                                                                                                                              | dealers                                                                                                        |
|-------------------------------------------------------------------------------------|-----------------------------------------------------------------------------------------------------------------|-------------------------------------------------------------------------------------------------------------------------------------------------------------------|-------------------------------------------------------------------------------------------------------------------------------------|------------------------------------------------------------------------------------------------------|----------------------------------------------------------------------------------------------------------------------------------|----------------------------------------------------------------------------------------------------|---------------------------------------------------------------------------------------------|-------------------------------------------------------------------------------------------|-----------------------------------------------------------------------------------------------------------|--------------------------------------------------------------------------------------------------------------------------------------|----------------------------------------------------------------------------------------------------------------|
| Date                                                                                | NYSE<br>volume                                                                                                  | Shares                                                                                                                                                            | Percent of reported volume                                                                                                          | Shares                                                                                               | Percent of reported volume                                                                                                       | Shares                                                                                             | Percent of reported volume                                                                  | Shares                                                                                    | Percent of reported volume                                                                                | Shares                                                                                                                               | Percent of reported volume                                                                                     |
|                                                                                     |                                                                                                                 |                                                                                                                                                                   |                                                                                                                                     |                                                                                                      |                                                                                                                                  | Purchases                                                                                          |                                                                                             |                                                                                           |                                                                                                           |                                                                                                                                      |                                                                                                                |
| 1961—Nov. 3 6 15 16 17 1962—Jan. 29 30 Mar. 15 16 Apr. 27 30 May 1 11 14 June 14 15 | 76, 400 53, 300 27, 300 15, 100 20, 700 24, 200 22, 100 17, 900 18, 500 29, 300 38, 200 40, 200 50, 000 70, 800 | 27, 600<br>20, 500<br>9, 900<br>3, 900<br>5, 400<br>8, 000<br>6, 100<br>4, 400<br>5, 200<br>7, 000<br>8, 100<br>6, 300<br>6, 300<br>16, 400<br>13, 400<br>20, 100 | 36. 1<br>38. 5<br>36. 3<br>25. 8<br>26. 1<br>33. 3<br>25. 2<br>19. 9<br>29. 0<br>37. 8<br>20. 9<br>35. 4<br>40. 8<br>26. 8<br>28. 4 | 10, 300 10, 900 4, 800 2, 700 4, 300 2, 800 2, 800 2, 100 3, 600 3, 700 2, 200 12, 200 7, 000 8, 600 | 13. 5<br>20. 5<br>17. 6<br>17. 9<br>20. 7<br>11. 6<br>9. 5<br>20. 1<br>18. 4<br>7. 2<br>9. 7<br>12. 4<br>30. 4<br>14. 0<br>12. 2 | 3, 400<br>1, 600<br>700<br>200<br>500<br>700<br>200<br>1, 200<br>1, 200<br>1, 900<br>300<br>6, 100 | 4. 4<br>3. 0<br>2. 6<br>1. 0<br>2. 1<br>2. 9<br>1. 1<br>3. 3<br>4. 5<br>4. 7<br>. 6<br>8. 6 | 4, 200 1, 700 2, 400 500 200 3, 100 800 200 600 2, 000 4, 000 2, 400 1, 100 2, 300 2, 600 | 5. 5<br>3. 2<br>8. 8<br>3. 3<br>1.2. 9<br>3. 3<br>10. 8<br>13. 6<br>6. 3<br>13. 5<br>2. 7<br>4. 6<br>3. 7 | 9,700<br>6,300<br>2,000<br>700<br>700<br>1,600<br>1,800<br>2,100<br>8,000<br>1,600<br>1,900<br>700<br>900<br>1,200<br>3,800<br>2,800 | 12. 7<br>11. 8<br>7. 3<br>4. 6<br>3. 4<br>6. 7<br>7. 4<br>9. 5<br>8. 6<br>6. 5<br>1. 8<br>5. 0<br>7. 6<br>3. 9 |
| Average, 16 days                                                                    | 34, 113                                                                                                         | 10, 644                                                                                                                                                           | 31. 2                                                                                                                               | 5,218                                                                                                | 15. 3                                                                                                                            | 1, 106                                                                                             | 3. 2                                                                                        | 1,966                                                                                     | 5. 6                                                                                                      | 2, 412                                                                                                                               | 7. 1                                                                                                           |
| May 28                                                                              | 103,000<br>198,300<br>120,600                                                                                   | 42,000<br>58,800<br>19,200                                                                                                                                        | 40. 8<br>29. 6<br>15. 9                                                                                                             | 27, 400<br>39, 000<br>2, 000                                                                         | 26. 6<br>19. 7<br>1. 6                                                                                                           | 6,700<br>5,000<br>2,300                                                                            | 6. 5<br>2. 5<br>1. 9                                                                        | 4, 600<br>4, 400<br>2, 500                                                                | 4. 5<br>2. 2<br>2. 1                                                                                      | 3,300<br>10,400<br>12,400                                                                                                            | 3. 2<br>5. 2<br>10. 3                                                                                          |

|       | 400          |                       | 1,100 4.6                  |                  |                                                             | -      | 400 2.3      |                | 206               | 1,400 1.4                     |        |
|-------|--------------|-----------------------|----------------------------|------------------|-------------------------------------------------------------|--------|--------------|----------------|-------------------|-------------------------------|--------|
|       | 8.6          | 2. 4. c               | 22.1                       | 4                | 2000<br>2000<br>2000<br>2000<br>2000<br>2000<br>2000<br>200 | 2.9    | 3.6          | <br><br>       | 4.2               | 2.1.8                         | ,<br>i |
|       |              | 1,300                 | 4 500<br>500<br>500<br>500 | 1,100            |                                                             |        | 1,200        |                | 1,443             | 1, 900<br>4, 200<br>5, 200    |        |
|       |              | i<br>i<br>i<br>i<br>i | 1.2                        | 6.6              |                                                             | 7.     | 2.2          | . 4.<br>4.     | 3.0               | 0,00.4<br>0.00.70             |        |
| Sales | 7, 500       | 7, 100<br>006         | 300                        | 1,600            |                                                             | 200    | 400<br>200   | 3, 100         | 1,031             | 8,000<br>6,600<br>4,000       |        |
|       | 14.7         | 17.6                  | 21.7                       | 14.1             | 16.2                                                        | 11.5   | 30.3         | 11.3           | 15.5              | 23.6<br>23.9                  | -<br>i |
|       | 11,200       | 4,800                 | 4,4,9,000<br>000<br>000    | 3, 400<br>3, 800 | 3,000                                                       | 4, 400 | 12,200       | 8,900<br>8,000 | 5, 262            | 23, 300<br>47, 400<br>2, 400  |        |
|       | 33.5         | 26.2                  | 25.6<br>15.8               | 18.1             | 2.5.5.                                                      | 15.4   | 26.4<br>34.8 | 15.8           | 23.3              | 28.7<br>29.6                  |        |
|       | 25, 600      | 7,300                 | 9,300<br>8,000<br>800      | 6, 100           | , 8, 200<br>4, 200<br>6, 400<br>6, 400                      | 6, 200 | 14,000       | 13, 600        | 7, 944            | 29, 600<br>58, 800<br>13, 000 | -      |
|       |              |                       | 20,700                     | 22, 200          | 18,500                                                      | 38,200 | 17,800       | 70,800         | 34, 113           | 103,000<br>198,300<br>120,600 | -      |
| !     | 1961-Nov. 3. | 15                    | 1962—Jan. 29               | Mar. 15          | Apr 27                                                      | May 1  | 14           | 15             | A verage, 16 days | May 28<br>29<br>31            |        |