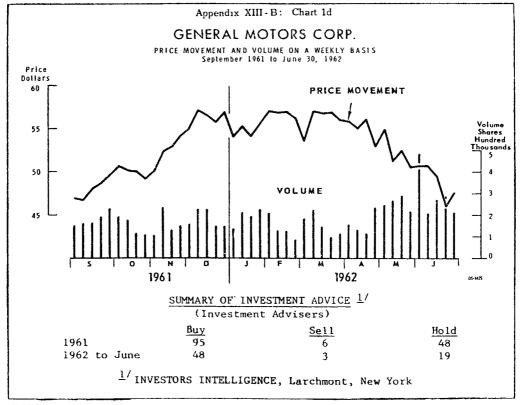

Table XIII-14d.—Round-lot purchases and sales of 8 selected stocks by members classified by type of member (19 selected days, 1961-62) GENERAL MOTORS CORP.

|                  | Reported                                            | All me                                              | embers                                    | Spec                                           | ialists                                 | Floor                                          | traders                               | Member                                    | s off-floor                          | Odd-lot                                 | dealers                             |
|------------------|-----------------------------------------------------|-----------------------------------------------------|-------------------------------------------|------------------------------------------------|-----------------------------------------|------------------------------------------------|---------------------------------------|-------------------------------------------|--------------------------------------|-----------------------------------------|-------------------------------------|
| Date             | NYSE<br>volume                                      | Shares                                              | Percent of reported volume                | Shares                                         | Percent of<br>reported<br>volume        | Shares                                         | Percent of reported volume            | Shares                                    | Percent of<br>reported<br>volume     | Shares                                  | Percent of reported volume          |
|                  |                                                     |                                                     |                                           |                                                |                                         | Purchases                                      |                                       |                                           |                                      |                                         |                                     |
| 1961—Nov. 8      | 27, 100<br>22, 700<br>31, 000                       | 5, 400<br>1, 700<br>1, 300                          | 19. 9<br>7. 5<br>4. 2                     | 3,900<br>300<br>1,300                          | 14. 4<br>1. 3<br>4. 2                   | 1, 100                                         | 4.0                                   | 400<br>1, 400                             | 1. 5<br>6. 2                         |                                         | **********                          |
| 16               | 27, 200<br>23, 400<br>28, 400<br>50, 800            | 3. 100<br>1. 200<br>2. 700<br>8, 000                | 11. 4<br>5. 1<br>9. 5<br>15. 7            | 2, 800<br>700<br>900<br>2, 400                 | 10.3<br>3.0<br>3.2<br>4.7               | 3, 100                                         | 6.1                                   | 300<br>500<br>1,800<br>2,500              | 1. 1<br>2. 1<br>6. 3<br>4. 9         |                                         |                                     |
| Mar. 15          | 18, 200<br>17, 200<br>68, 100<br>60, 800            | 1, 800<br>300<br>15, 800<br>15, 300                 | 9. 9<br>1. 7<br>23. 2<br>25. 2            | 800<br>200<br>7, 400<br>9, 000                 | 4. 5<br>1. 2<br>10. 9<br>14. 8          | 2, 400<br>1, 800                               | 3 5<br>3 0                            | 100<br>100<br>3,300<br>2,800              | .5<br>.5<br>4.8<br>4.6               | 900<br>2, 700<br>1, 700                 | 4. 9<br>4. 0<br>2. 8                |
| Msy 1            | 47, 100<br>47, 900<br>95, 700<br>76, 600<br>69, 500 | 14, 700<br>10, 800<br>15, 900<br>17, 800<br>21, 600 | 31, 2<br>22, 5<br>16, 6<br>23, 2<br>31, 1 | 9, 500<br>5, 300<br>4, 200<br>8, 400<br>6, 700 | 20. 2<br>11. 1<br>4. 4<br>10. 9<br>9. 6 | 2, 200<br>1, 900<br>4, 700<br>2, 500<br>7, 500 | 4. 7<br>3. 9<br>4. 9<br>3. 3<br>10. 9 | 1,000<br>2,400<br>6,900<br>4,200<br>4,600 | 2. 1<br>5. 0<br>7. 2<br>5. 5<br>6. 6 | 2,000<br>1,200<br>100<br>2,700<br>2,800 | 4. 2<br>2. 5<br>. 1<br>3. 5<br>4. 0 |
| Average, 16 days | 44, 481                                             | 8, 588                                              | 19. 3                                     | 3, 987                                         | 9. 0                                    | 1,700                                          | 3. 8                                  | 2, 018                                    | 4. 5                                 | 881                                     | 2. 0                                |
| May 28           | 99, 500<br>190, 600<br>128, 600                     | 17, 100<br>55, 200<br>31, 800                       | 17.2<br>29.0<br>24.7                      | 9,200<br>34,600<br>5,400                       | 9.3<br>18.2<br>4.2                      | 600<br>3, 900<br>200                           | 2. 0<br>. 1                           | 6, 500<br>14, 300<br>8, 000               | 6. 5<br>7. 5<br>6. 2                 | 800<br>2,400<br>18,200                  | .8<br>1.3<br>14.2                   |

|              |                       |                                 |                               |                      |                              |                     | Sales                   |                 |                          |                      |             |                |
|--------------|-----------------------|---------------------------------|-------------------------------|----------------------|------------------------------|---------------------|-------------------------|-----------------|--------------------------|----------------------|-------------|----------------|
| 1961-Nov.    | 9                     |                                 | 9, 100                        | 33.6<br>34.4         |                              | 15.9                | 2, 100                  | 9.2             | 2,000                    | 7.4                  |             | 7.7            |
| , . <b>.</b> | 16                    |                                 | 10,000                        | 23.23                | 3, 300<br>9, 300             | 12.1                | 1,600                   |                 | 2, 300                   | 12.6                 | <br>        | Q. W. W.       |
| 1962—Jan.    | 29<br>30              | 28, 400                         | 3,000                         | 23. 6<br>23. 4       |                              | 04-                 | 2.000                   | 3.9             | 2,100                    | ာ တာ တ<br>ရုံကြံ ကြံ |             | . 4. F.        |
| Mar.         | Mar. 15.              | 18,200                          | 3.200                         | 18.6                 |                              | 12.7                |                         |                 | 1,900                    | 24.7                 |             | 4, C.<br>4. C. |
| Apr.         | Apr. 27               | 63, 100                         | 18,200                        | 26.7                 |                              | 18.3                | 1, 100                  | 1.6             | 4, 600                   | 8.69                 |             | 3              |
| May          |                       | 47, 100                         | 11.400                        | 24.2<br>12.9         |                              | 16.6                | 1,700                   | 1.0             | 3,300                    | 8 80<br>80 80        | 300         | ห่อ๋           |
| June         | 14                    | 95, 700<br>76, 600<br>69, 500   | 15,200                        | 15.9<br>17.9<br>27.6 | 6,800                        | 16.5                | 3,400<br>2,000<br>5,400 | 8,6,7,<br>9,9,8 | 5,300<br>1,600           | 4.00.01<br>80.00     | 2000        |                |
| Average, 16  | Average, 16 days      | 44, 481                         | 10, 100                       | 22.7                 | 4, 724                       | 10.6                | 1,350                   | 3.0             | 2, 932                   | 6.6                  | 1,094       | 2.5            |
| May          | May 28.<br>29.<br>31. | 99, 500<br>190, 600<br>128, 600 | 10, 800<br>63, 700<br>26, 000 | 10.9<br>33.4<br>20.2 | 2, 100<br>35, 200<br>13, 100 | 2.1<br>18.4<br>10.2 | 1,800<br>5,500<br>3,200 | 2.5             | 5,200<br>15,600<br>9,700 | 7.85                 | 1,700 7,400 | 3.9            |
|              |                       | _                               |                               |                      |                              |                     |                         | -               | -                        |                      |             |                |